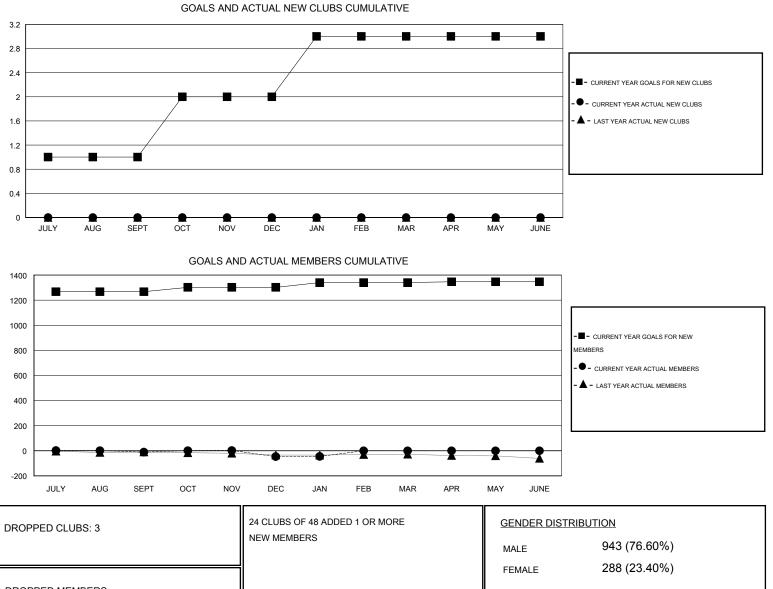

## GMT: DANA BIGGS

|               |                  |                     | 200,000                    |                             |                       |                    |                       |                              |                             |
|---------------|------------------|---------------------|----------------------------|-----------------------------|-----------------------|--------------------|-----------------------|------------------------------|-----------------------------|
| Clubs         |                  |                     |                            |                             | Members               |                    |                       |                              |                             |
|               | RESU             | LTS FOR 2013-2014   |                            |                             | RESULTS FOR 2013-2014 |                    |                       |                              |                             |
| QUARTER       | NEW CLUB<br>GOAL | ACTUAL NEW<br>CLUBS | ACTUAL<br>DROPPED<br>CLUBS | ACTUAL NET<br>GAIN/<br>LOSS | QUARTER               | NEW MEMBER<br>GOAL | ACTUAL NEW<br>MEMBERS | ACTUAL<br>DROPPED<br>MEMBERS | ACTUAL NET<br>GAIN/<br>LOSS |
| JULY/AUG/SEPT | 1                | 0                   | 0                          | 0                           | JULY/AUG/SEPT         | 1,267              | 20                    | 31                           | -11                         |
| OCT/NOV/DEC   | 1                | 0                   | 3                          | -3                          | OCT/NOV/DEC           | 35                 | 34                    | 70                           | -36                         |
| JAN/FEB/MAR   | 1                | 0                   | 0                          | 0                           | JAN/FEB/MAR           | 37                 | 18                    | 16                           | 2                           |
| APR/MAY/JUNE  | 0                | 0                   | 0                          | 0                           | APR/MAY/JUNE          | 7                  | 0                     | 0                            | 0                           |